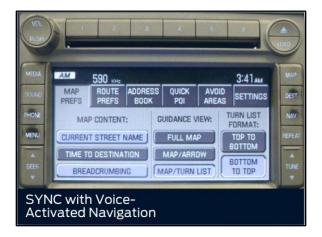

## Vehicles Model Year 2016 and older may have one of the following SYNC generations: