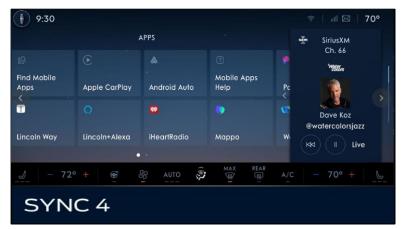

| ជា |                            | 9:30 70°                |             | چ<br>ا             |          |
|----|----------------------------|-------------------------|-------------|--------------------|----------|
|    | [0]<br>Find Mobile<br>Apps | SiriusXM<br>Travel Link | Eincoln Way | uut<br>Cityseeker  | RearMeO  |
|    | O<br>Lincoln +<br>Alexa    | <b>P</b><br>Mappo       | Pandora     | <b>**</b><br>TIDAL | what3wor |
|    |                            |                         | • •         |                    |          |
|    | ∏<br>Audio                 | Phone                   | (A)<br>Nav  | Apps               | Settings |
|    | SYNC 3                     | 3                       |             |                    |          |