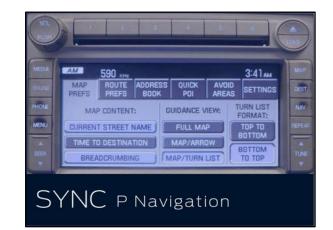

## Vehicles Model Year 2016 and older may have one of the following SYNC generations: