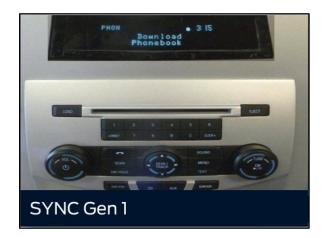

## Vehicles Model Year 2016 and older may have one of the following SYNC generations: