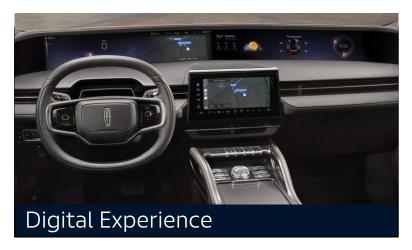

## SYNC Visual Reference Guide

• Use the example images to determine which generation of SYNC you have in your vehicle.

Vehicles Model Year 2017 and newer may have one of the following SYNC generations: