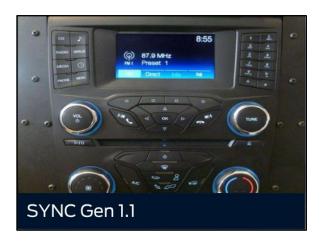

## Vehicles Model Year 2016 and older may have one of the following SYNC generations: