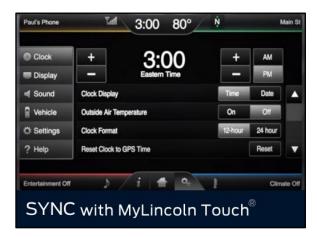

## Vehicles Model Year 2016 and older may have one of the following SYNC generations: